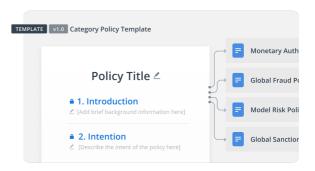

#### **Automate and standardize**

Assess change and translate it into action with Clausematch. Enforce consistency and reduce time to refresh documents, with pre-approved templates and real time, digitized processes that are fully-tracked.