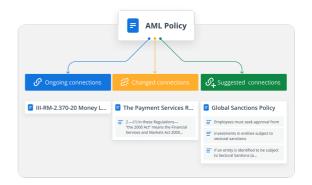

### Intelligent mapping

Connect policies, procedures and other relevant documents, down to a paragraph level, to stay on top of regulatory and business updates. Understand inter-dependencies and guarantee compliance at all times, across all documents.