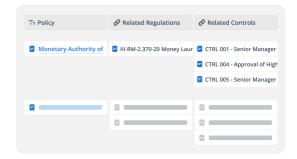

### **Demonstrate governance**

Integrate risks and controls frameworks. Create a dynamic governance map for all policies, procedures, and controls, in a single repository.